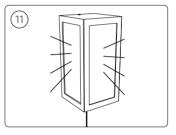

## PHILIPS

hue personal wireless lighting

Impress Extension

Г

| (!) | PHILIPS<br>hue                                                                                                                                               |  |
|-----|--------------------------------------------------------------------------------------------------------------------------------------------------------------|--|
|     |                                                                                                                                                              |  |
|     | Quick start guide<br>Schradbaut-Achteurg<br>Galat de veico lagedo<br>Galat de veico lagedo<br>Galat de prico lagedo<br>Galat agesto<br>Canta operica all'uno |  |