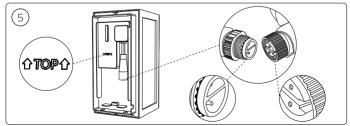

## PHILIPS

hue personal wireless lighting

Impress Extension

Г

| (!) | PHILIPS<br>hue                                                                                                                                               |  |
|-----|--------------------------------------------------------------------------------------------------------------------------------------------------------------|--|
|     |                                                                                                                                                              |  |
|     | Quick start guide<br>Schradbaut-Achteurg<br>Galat de veico lagedo<br>Galat de veico lagedo<br>Galat de prico lagedo<br>Galat agesto<br>Canta operica all'uno |  |