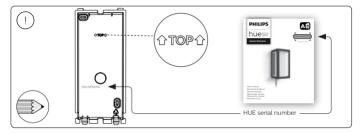

## PHILIPS

hue personal wireless lighting

Impress Extension

Г

| (!) | PHILIPS<br>hue                                                                                                                                               |  |
|-----|--------------------------------------------------------------------------------------------------------------------------------------------------------------|--|
|     |                                                                                                                                                              |  |
|     | Quick start guide<br>Schradbaut-Achteurg<br>Galat de veico lagedo<br>Galat de veico lagedo<br>Galat de prico lagedo<br>Galat agesto<br>Canta operica all'uno |  |