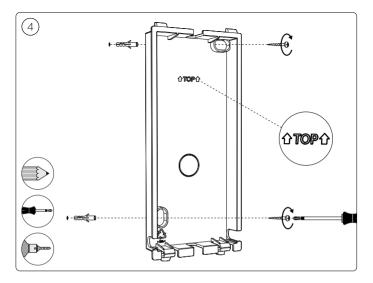

## PHILIPS

hue personal wireless lighting

Impress Extension

Г

| (!) | PHILIPS<br>hue                                                                                                                                               |  |
|-----|--------------------------------------------------------------------------------------------------------------------------------------------------------------|--|
|     |                                                                                                                                                              |  |
|     | Quick start guide<br>Schradbaut-Achteurg<br>Galat de veico lagedo<br>Galat de veico lagedo<br>Galat de prico lagedo<br>Galat agesto<br>Canta operica all'uno |  |