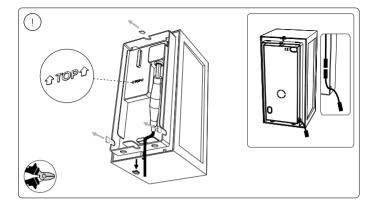

## PHILIPS

hue personal wireless lighting

Impress Extension

Г

| (!) | PHILIPS<br>hue                                                                                                                                               |  |
|-----|--------------------------------------------------------------------------------------------------------------------------------------------------------------|--|
|     |                                                                                                                                                              |  |
|     | Quick start guide<br>Schradbaut-Achteurg<br>Galat de veico lagedo<br>Galat de veico lagedo<br>Galat de prico lagedo<br>Galat agesto<br>Canta operica all'uno |  |