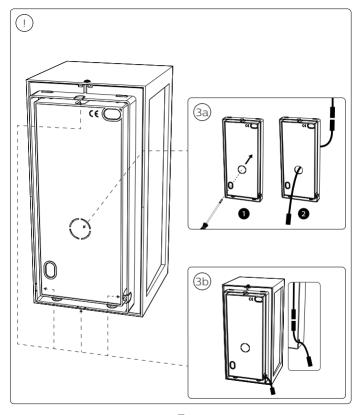

## PHILIPS

hue personal wireless lighting

Impress Extension



Г







































| (!) | PHILIPS<br>hue                                                                                                                                               |  |
|-----|--------------------------------------------------------------------------------------------------------------------------------------------------------------|--|
|     |                                                                                                                                                              |  |
|     | Quick start guide<br>Schradbaut-Achteurg<br>Galat de veico lagedo<br>Galat de veico lagedo<br>Galat de prico lagedo<br>Galat agesto<br>Canta operica all'uno |  |









Signify I.B.R.S. / C.C.R.I. Numéro 10461 5600 VB Eindhoven, the Netherlands 0.00800-74454