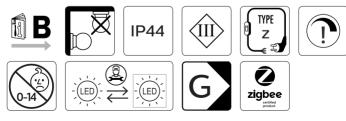

## PHILIPS

hue personal wireless lighting

Impress Extension



Г







































| (!) | PHILIPS<br>hue                                                                                                                                               |  |
|-----|--------------------------------------------------------------------------------------------------------------------------------------------------------------|--|
|     |                                                                                                                                                              |  |
|     | Quick start guide<br>Schradbaut-Achteurg<br>Galat de veico lagedo<br>Galat de veico lagedo<br>Galat de prico lagedo<br>Galat agesto<br>Canta operica all'uno |  |









Signify I.B.R.S. / C.C.R.I. Numéro 10461 5600 VB Eindhoven, the Netherlands 0.0