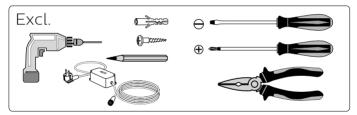

## PHILIPS

hue personal wireless lighting

Impress Extension



Г







































| (!) | PHILIPS<br>hue                                                                                                                                               |  |
|-----|--------------------------------------------------------------------------------------------------------------------------------------------------------------|--|
|     |                                                                                                                                                              |  |
|     | Quick start guide<br>Schradbaut-Achteurg<br>Galat de veico lagedo<br>Galat de veico lagedo<br>Galat de prico lagedo<br>Galat agesto<br>Canta operica all'uno |  |









Signify I.B.R.S. / C.C.R.I. Numéro 10461 5600 VB Eindhoven, the Netherlands 0