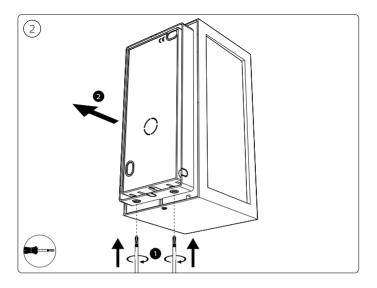

## PHILIPS

hue personal wireless lighting

Impress Extension



Г







































| (!) | PHILIPS<br>hue                                                                                                                                               |  |
|-----|--------------------------------------------------------------------------------------------------------------------------------------------------------------|--|
|     |                                                                                                                                                              |  |
|     | Quick start guide<br>Schradbaut-Achteurg<br>Galat de veico lagedo<br>Galat de veico lagedo<br>Galat de prico lagedo<br>Galat agesto<br>Canta operica all'uno |  |









Signify I.B.R.S. / C.C.R.I. Numéro 10461 5600 VB Eindhoven, the Netherlands 0.00800-744