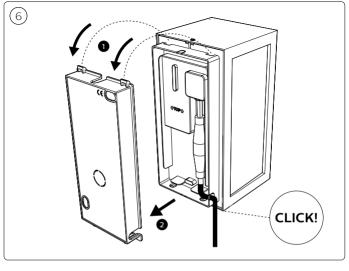

## PHILIPS

hue personal wireless lighting

Impress Extension

Г

| (!) | PHILIPS<br>hue                                                                                                                                               |  |
|-----|--------------------------------------------------------------------------------------------------------------------------------------------------------------|--|
|     |                                                                                                                                                              |  |
|     | Quick start guide<br>Schradbaut-Achteurg<br>Galat de veico lagedo<br>Galat de veico lagedo<br>Galat de prico lagedo<br>Galat agesto<br>Canta operica all'uno |  |